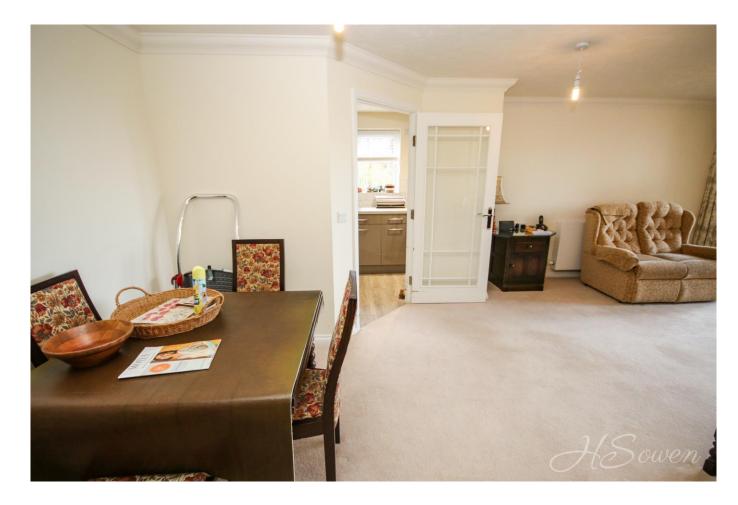

#### Hall

Telephone entry system. Storage cupboard.

**Lounge/dining room** 28' 8" x 11' 1" (8.73m x 3.38m) Rear elevation double glazed french doors opening onto balcony. Rear elevation windows. Stunning sea views. Electric fireplace. Coving.