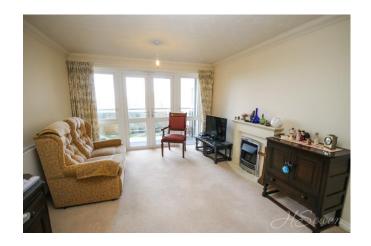

#### Hall

Telephone entry system. Storage cupboard.

**Lounge/dining room** 28' 8" x 11' 1" (8.73m x 3.38m) Rear elevation double glazed french doors opening onto balcony. Rear elevation windows. Stunning sea views. Electric fireplace. Coving.