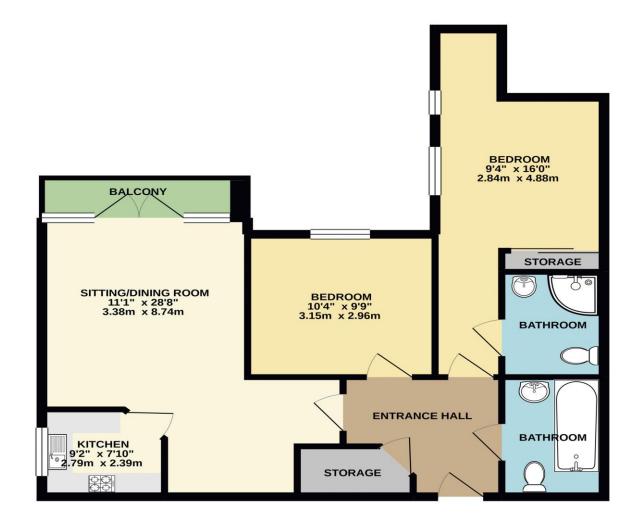

#### Hall

Telephone entry system. Storage cupboard.

**Lounge/dining room** 28' 8" x 11' 1" (8.73m x 3.38m) Rear elevation double glazed french doors opening onto balcony. Rear elevation windows. Stunning sea views. Electric fireplace. Coving.

**Bedroom One** 16' 0" x 9' 4" (4.87m x 2.84m) Side elevation windows. Storage cupboard. Fitted wardrobes.

#### **Bathroom**

Panelled bath with shower over. Low level WC. Wash hand basin. Vanity unit. Tlling.

**Bedroom Two** 9' 9" x 10' 4" (2.97m x 3.15m) Rear elevation window. Coving.

### GROUND FLOOR 669 sq.ft. (62.2 sq.m.) approx.

Whilst every attempt has been made to ensure the accuracy of the floopfain contained here, measurements of doors, windows, rooms and any other items are approximate and no responsibility is taken for any error, prospective purchaser. The services, systems and appliances shown have not been tested and no guarantee as to their operability or efficiency can be given.