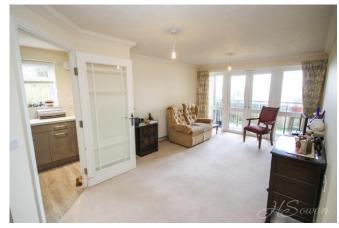

#### Hall

Telephone entry system. Storage cupboard.

**Lounge/dining room** 28' 8" x 11' 1" (8.73m x 3.38m) Rear elevation double glazed french doors opening onto balcony. Rear elevation windows. Stunning sea views. Electric fireplace. Coving.

**Bedroom One** 16' 0" x 9' 4" (4.87m x 2.84m) Side elevation windows. Storage cupboard. Fitted wardrobes.

#### **Bathroom**

Panelled bath with shower over. Low level WC. Wash hand basin. Vanity unit. Tlling.

**Bedroom Two** 9' 9" x 10' 4" (2.97m x 3.15m) Rear elevation window. Coving.